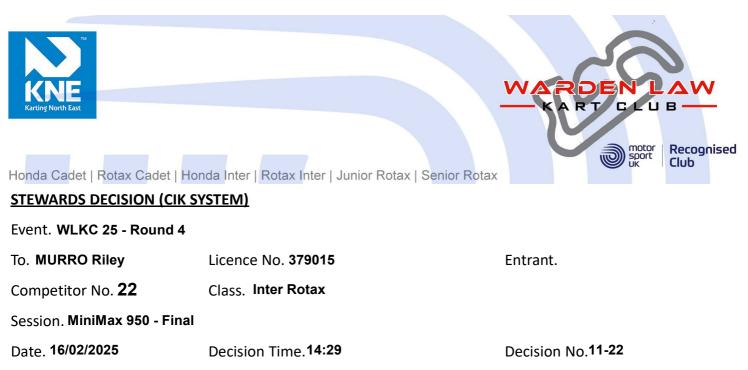

Following investigations, we find you are guilty of contravening the following regulation(s): (Please note - You should refer to the Motorsport UK National Competition Rules as appropriate for the exact wording of the rules detailed below). Note that neither the penalties nor the decision is appealable to the National Court: Ch.2 App.3 Art.1.18.

## Infringement

Ch.18 App.8 Art.18.2 - Incorrectly positioned front fairing (+5s)

Penalty.

+5s

## Reason

Penalty applied due to front fairing being incorrectly positioned on karts return to parc ferme following the session as reported by judge of fact.

\* 5 Second Penalty \*

## Signed

Lee Manchester (GBR) SNR Clerk of the Course

.....

.....

.....

I, being the Entrant / Driver / Minor's Entrant (*delete as applicable*) of kart number <sup>22</sup> acknowledge receipt of the above decision.